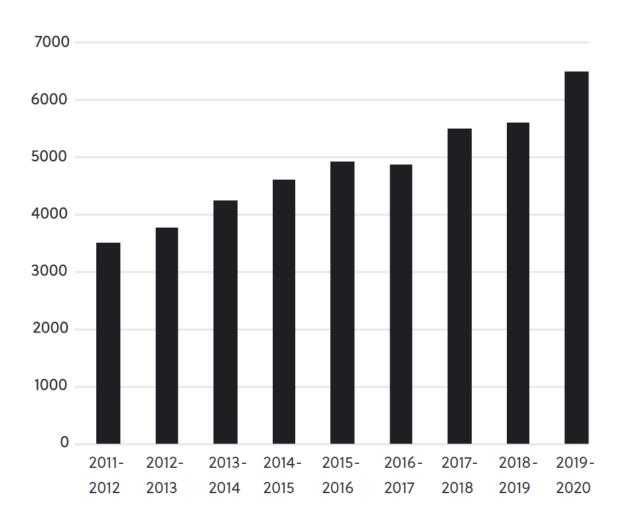

#### NUMBER OF REPORTED KIDNAPPINGS (2011 - 2020)

Source: South African Police Service crime statistics (April 2019 – March 2020)