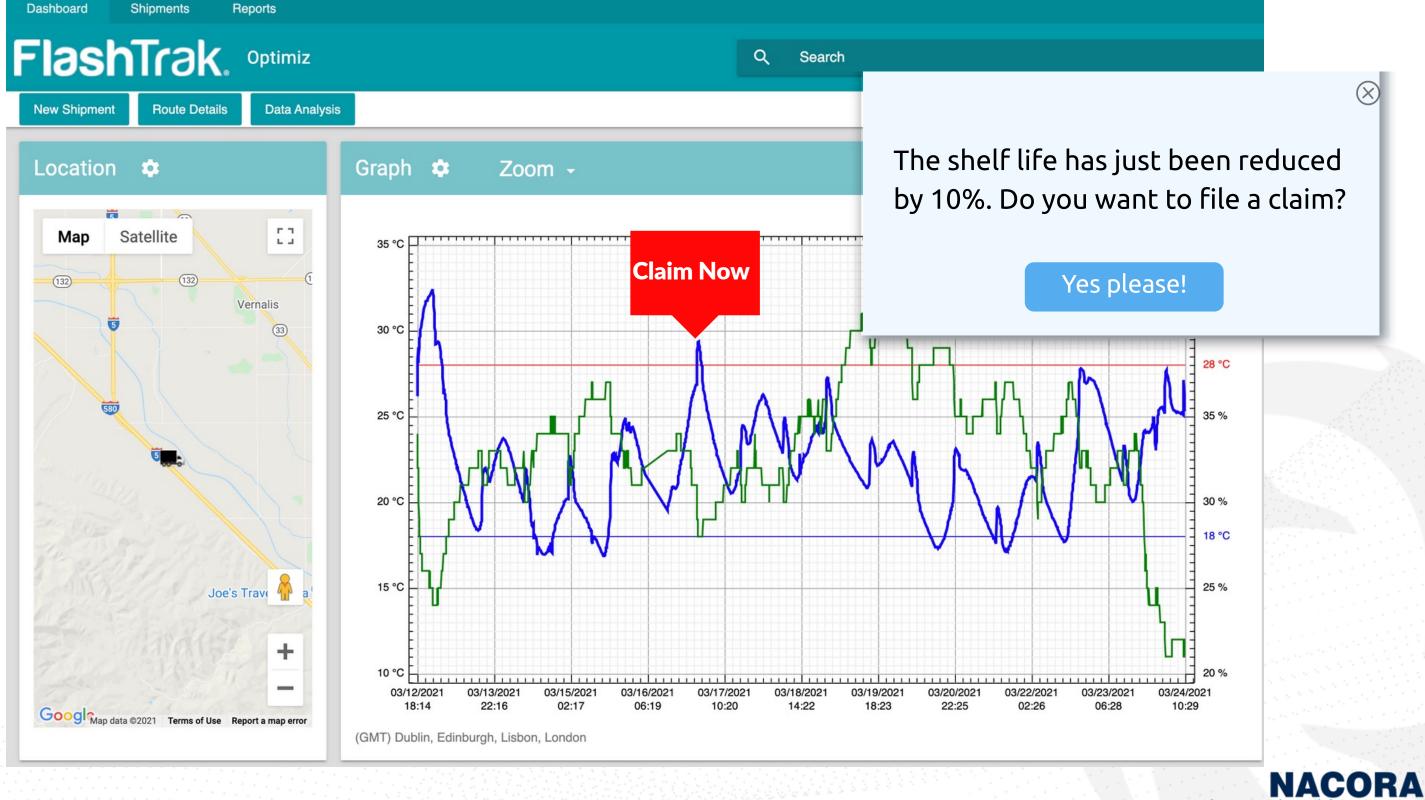

## **OPTIMIZ**

**Web Application** 

**Analysis and Claims Dashboard** 

PreArrival
Claims
Processing

International Insurance Brokers 0

## Automated Survey Report