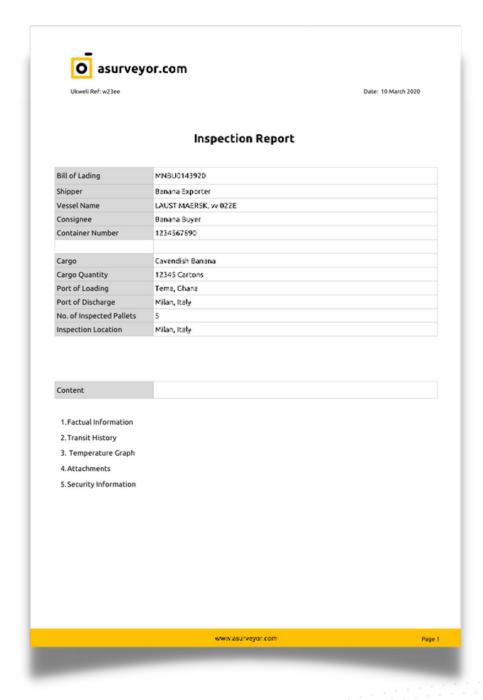

sk analysis for your individual business
- Simple Policy Wording
- Annual policies can be managed via our digital nacora-e-insurance portal
- FNOL and automated claims handling via an integrated digital handling of claims system powered by OPTIMIZ
- Pre-shipment survey and instant claims process start with the integrated remote survey tool
- Fast payment of valid claims & recoveries







## Through digitisation and integrated processes!















NACORA
International Insurance Brokers 0

## Embedded distruptive Innovation by

## **OPTIMIZ**













**Web Application** 



**Analysis and Claims Dashboard** 



PreArrival
Claims
Processing





International Insurance Brokers 0

## Use Case: Ghanaian Banana

Exporter





## Use Case: Ghanaian Banana

## Automated Survey Report











## Use Case: Ghanaian Banana Exporter Benefits









Significant monetary
Benefits

Increase process efficiencies

Reduce food waste and carbon footprint

Increase trust

- Reduced survey costs
- Increased claims payments
- Increase recovery flow
- Immediate claims processing
- Faster claims settlement
- Immediate survey results
- Faster claims recoveries
- Protected legal position

- Less replacement costs
- Less shipment of damaged cargo
- Less logistics costs for surveyors

- With insurer
- With traders
- With farmers
- With customers

PTIMIZ
making your claims process smarter

NACORA

www.optimiz.claims

## Integrated Business

Model

Insurance Premium – individually agreed

\_

Broad Coverage Terms - individually agreed

Remote Survey Access included @ €500 per month = 50