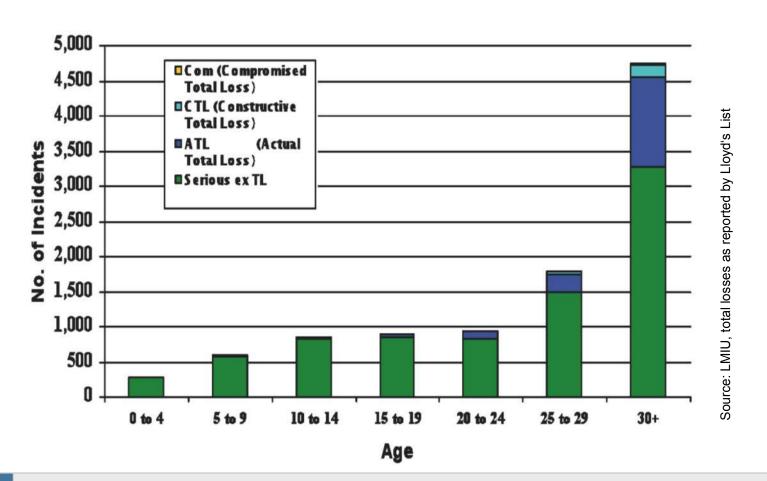

### Technical Challenges (1)

**Claims Statistics and Developments (contd.)** 

Serious and Total Losses 1994 - 2009 By age (vessels > 500 GT)

Serious Losses 1995 - 2009 By Cause, All Vessel Type (vessels > 500 GT)