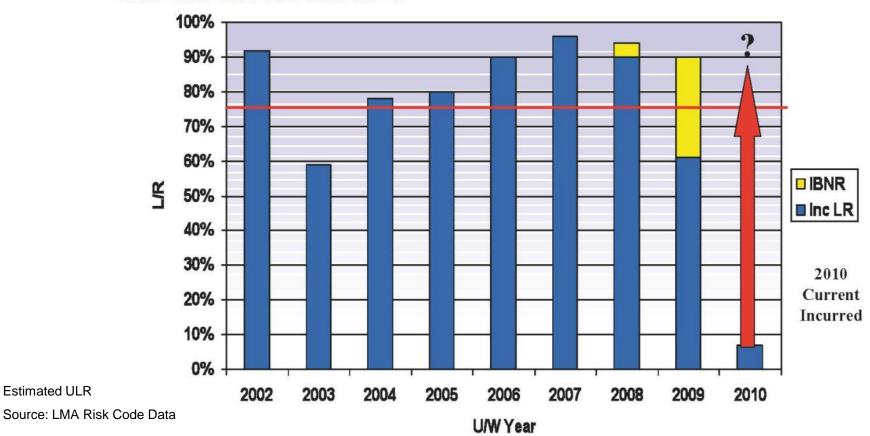

#### Lloyd's Results

"T" Risk Code @ Q2 2010

Gross of R/I, Net of Commission

ESTIMATED ULTIMATE LOSS RATIO

Estimated ULR