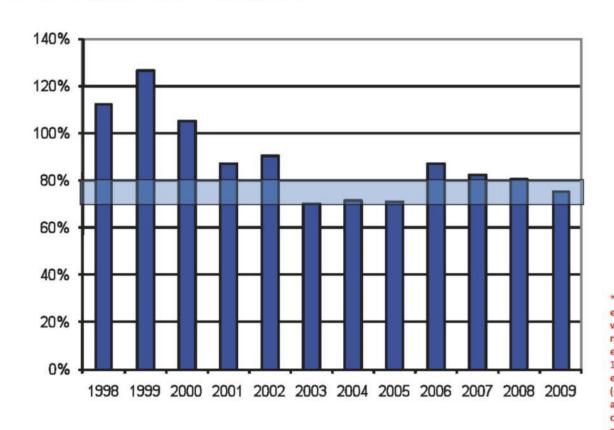

### Marine Hull Gross\* Ultimate Loss Ratio U/W Years 1997 to 2009

■Marine Hull

\* Technical break even is achieved when the gross loss ratio does not exceed 100% minus the expense ratio (usually 20% to 30% acquisition costs, capital costs, management expenses)

#### Challenges by the Market (2)

Questionable (mostly no) profitabilty