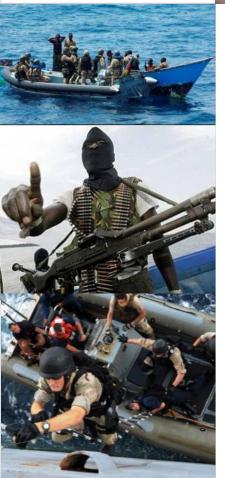

### The Impact of Piracy (1)

### Overall Features

- Numbers and Changing patterns
- "Success" rates and probabilities
- The unsafe legal ground
- Costs
- Countermeasures

#### **Hostage-Taking at Sea 2010**

- 1181 Seafarers captured
- 8 Seafarers killed

- 53 Ships hijacked
- 445 Attacks

(Source: IMB / ICC)

### **Faces**