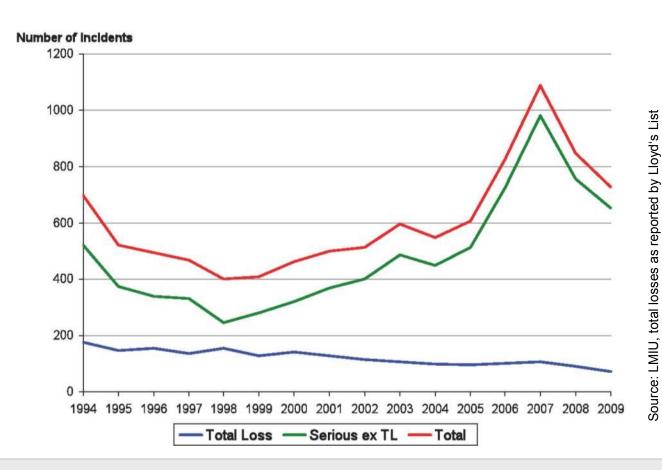

### Challenges by the Market (4)

Sanctions

A side view to Builder's Risk and War

- I Challenges by the Market
- II Technical Challenges
- III The Impact of Piracy

Serious and Total Losses 1994 - 2009 By Number (vessels > 500 GT)