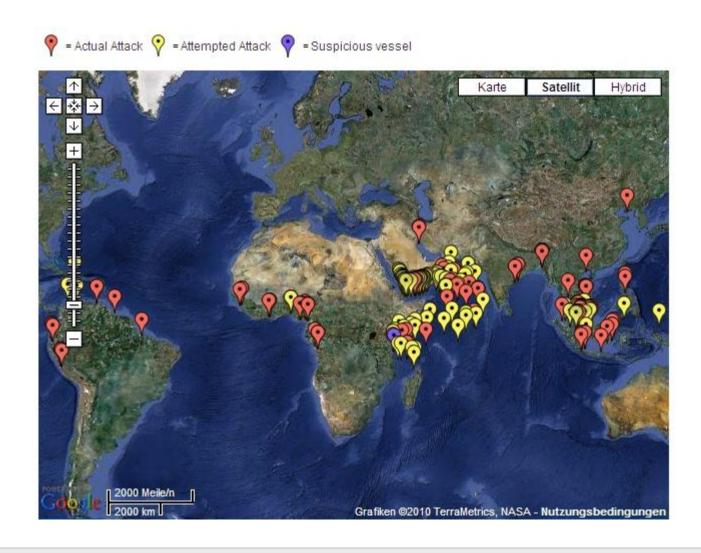

### Overall Features

- Numbers and Changing patterns
- "Success" rates and probabilities
- The unsafe legal ground
- Costs
- Countermeasures

#### **Hostage-Taking at Sea 2010**

- 1181 Seafarers captured
- 8 Seafarers killed

- 53 Ships hijacked
- 445 Attacks

(Source: IMB / ICC)

### **Probability / Vulnarability 2009**