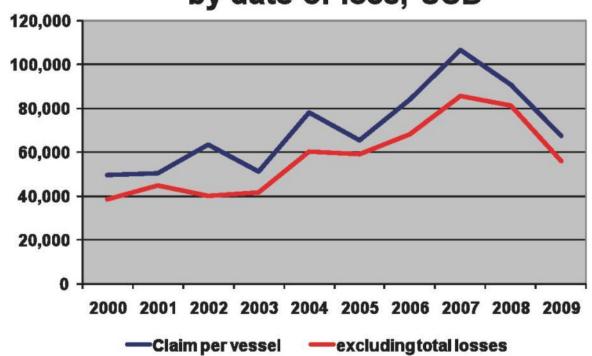

# Claim cost per vessel, by date of loss, USD

Source: CEFOR Claims update June 2010