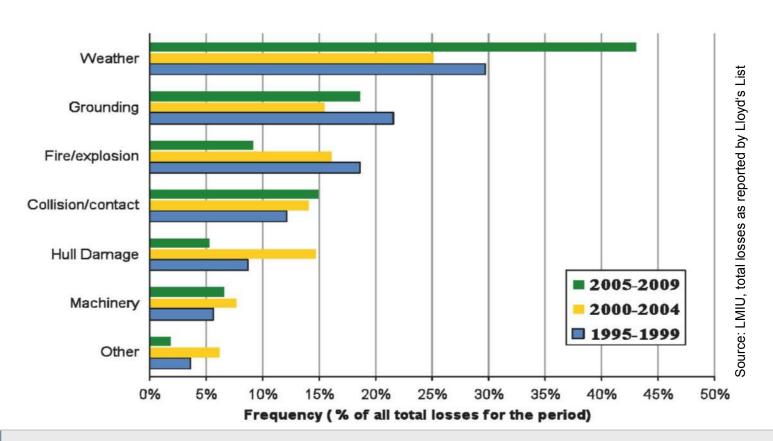

|                |
| Total        | 179 mio     | 214 mio        |



### Challenges by the Market (3)

### The shipping crisis

- Passed or reiterating?
- ▶ Its direct effects on H&M
- ► Its indirect effects



#### Challenges by the Market (3)





### Challenges by the Market (4)

Sanctions

A side view to Builder's Risk and War



- I Challenges by the Market
- II Technical Challenges
- III The Impact of Piracy



Serious and Total Losses 1994 - 2009 By Number (vessels > 500 GT)







### Technical Challenges (1)

**Claims Statistics and Developments (contd.)** 

Serious and Total Losses 1994 - 2009 By age (vessels > 500 GT)







Serious Losses 1995 - 2009 By Cause, All Vessel Type (vessels > 500 GT)







Total Losses 1995 - 2009

By Cause, All Vessel Type (vessels > 500 GT)







#### Claims Trends



# Claim cost per vessel, by date of loss, USD



Source: CEFOR Claims update June 2010



#### Pint of Beer



- 1992
- Pint = £1.30
- 2010
- Pint = £3.50





#### Oil Price



- Approx capacity 4m barrels of Oil
- 1992 = \$82 million
- 2010 = \$295 million





#### **Progress**



| Y.O.A. | Туре | YrBld | ValueUS\$  | DeductibleUS\$ | GRT    |
|--------|------|-------|------------|----------------|--------|
| 1992   | BBU  | 1992  | 33,500,000 | 100,000        | 29,369 |
| 2010   | BBU  | 2010  | 42,000,000 | 100,000        | 31,200 |
| 1992   | TCR  | 1992  | 36,700,000 | 100,000        | 79,014 |
| 2009   | TCR  | 2008  | 68,800,000 | 100,000        | 61,449 |
| 1002   | TTA  | 1000  | 25 000 000 | 175 000        | 42 200 |
| 1992   | TTA  | 1990  | 25,000,0