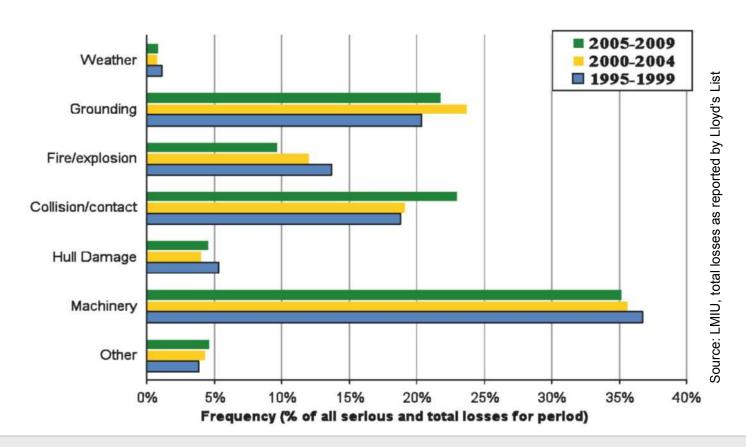

### Technical Challenges (1)

**Claims Statistics and Developments (contd.)** 

Serious and Total Losses 1994 - 2009 By age (vessels > 500 GT)

Serious Losses 1995 - 2009 By Cause, All Vessel Type (vessels > 500 GT)