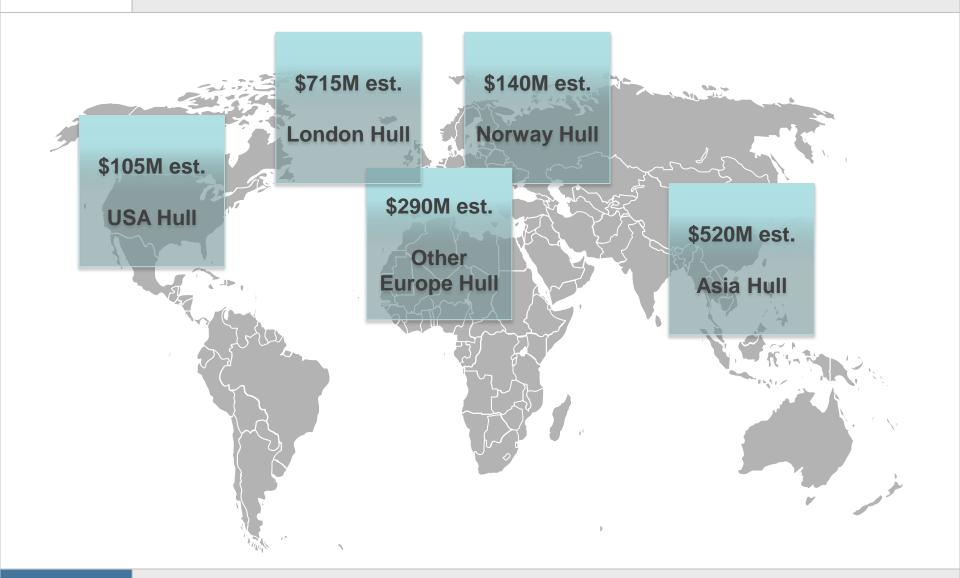

### Challenges by the Market (4)

Sanctions

A side view to Builder's Risk and War

- I Challenges by the Market
- II Technical Challenges
- III The Impact of Piracy

Serious and Total Losses 1994 - 2009 By Number (vessels > 500 GT)